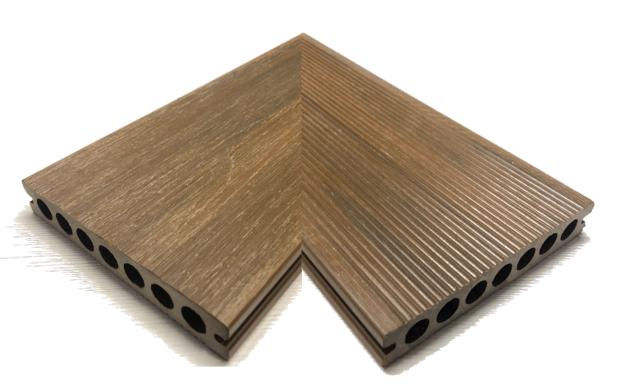

The Terra Deck panels are designed to to look like natural timber but need zero maintenance.

Terra Deck is produced in unique Twin usable surface, One side is a authentic timber texture and another is a suave grooves; both beautiful and usable as per design preference.

Terra Deck is available in 8 fabulous colors

Panel Size: 24mm x 146mm x 2400mm 4 Panels per pack Area per pack 15.08 Sq ft

Berlin

Brazilian Walnut

Cypress

Panel Size: 24mm x 146mm x 2400mm 4 Panels per pack Area per pack 15.08 Sq ft