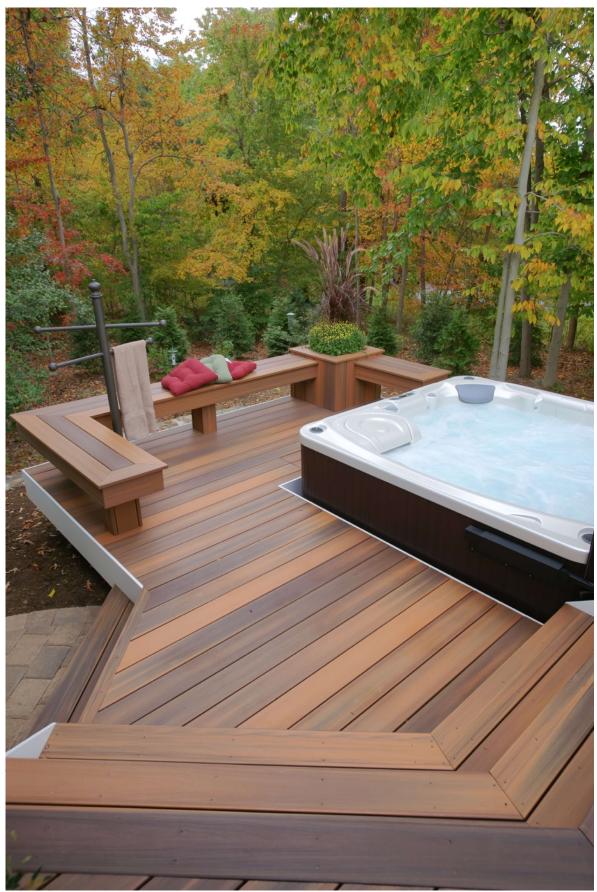

The Terra Deck by Alfresco is the future of sustainable timber decking. They are a combination of ground breaking sustainable design & state of the art production.

Produced in India by Himalaya Global in the advanced 80,000 Sq ft production plant ,Terra Deck panels are composite decking made of 60% natural timber and 40% recycled polymer. The panel's construction is a wood plastic composite (WPC) core encased by a hybrid high performance polymer capping.

The Terra Deck panels are designed to to look like natural timber but need zero maintenance.

Terra Deck is produced in unique Twin usable surface, One side is a authentic timber texture and another is a suave grooves; both beautiful and usable as per design preference.