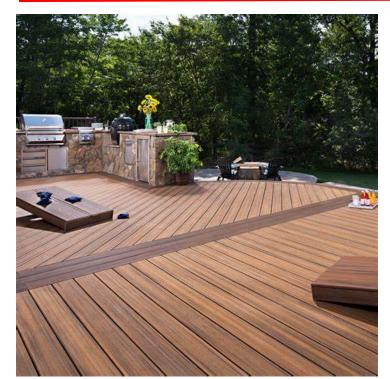

The Terra Deck by Alfresco is the future of sustainable timber decking. They are a combination of ground breaking sustainable design & state of the art production.

Produced in India by Himalaya Global in the advanced 80,000 Sq ft production plant ,Terra Deck panels are composite decking made of 60% natural timber and 40% recycled polymer. The panel's construction is a wood plastic composite (WPC) core encased by a hybrid high performance polymer capping.

The Terra Deck panels are designed to to look like natural timber but need zero maintenance.

Terra Deck is produced in unique Twin usable surface, One side is a authentic timber texture and another is a suave grooves; both beautiful and usable as per design preference.

Terra Deck is available in 8 fabulous colors

Panel Size: 24mm x 146mm x 2400mm 4 Panels per pack Area per pack 15.08 Sq ft

Berlin

Brazilian Walnut

Cypress

Panel Size: 24mm x 146mm x 2400mm 4 Panels per pack Area per pack 15.08 Sq ft