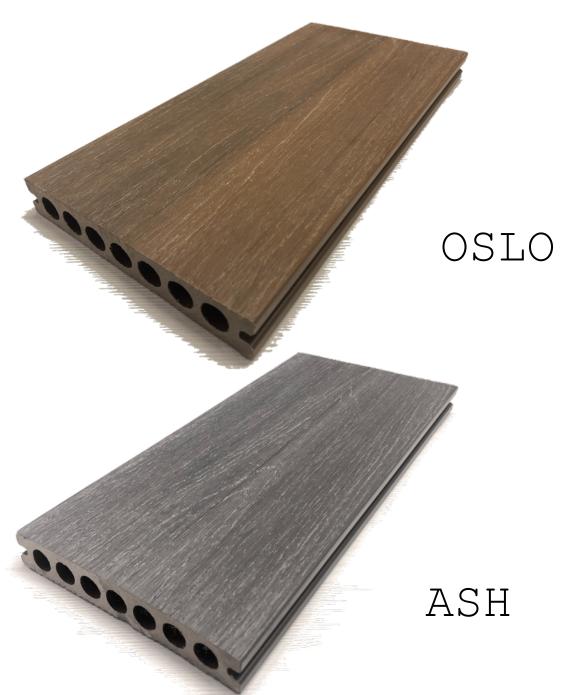

Terra Deck is available in 8 fabulous colors

Panel Size: 24mm x 146mm x 2400mm 4 Panels per pack Area per pack 15.08 Sq ft

Berlin

Brazilian Walnut

Cypress

Panel Size: 24mm x 146mm x 2400mm 4 Panels per pack Area per pack 15.08 Sq ft